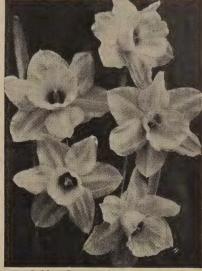

9460 Paper White Narcissus One of the easiest flowers to grow in the house either in soil or pebbles and water. Delightfully scented. Not hardy. Popular. 12 for 60¢; 100 for \$4.25; 250 for \$10.00.

8977 Ranunculus
Tecolote Giants. Wonderful colors; giant
flowers in June. Not hardy in very cold
sections. Splendid for growing in pots
during the winter. 12 to 15 in, stems.
3 for 15¢; 12 for 55¢; 100 for \$3.75.